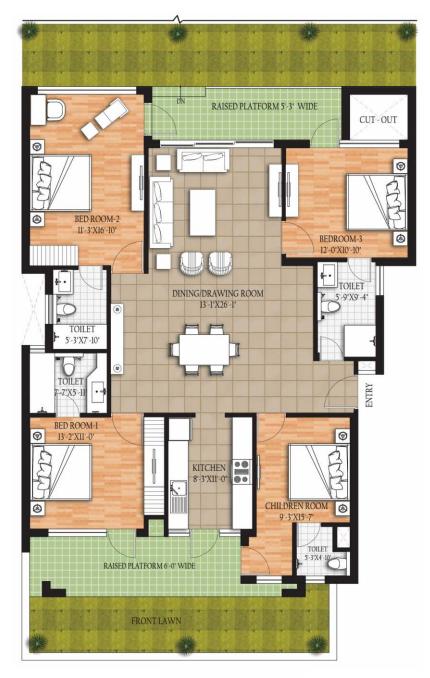

### GROUND FLOOR

<u>Super Area</u> 2766.82 sqft. 2766.82 sqft. 2766.82 sqft.

<u>Lawn Area</u> 2874.00 sqft. 1151.75 sqft. 559.73 sqft.

Disclaimer: In the interest of maintaining high standards, floor plans, layout plans, areas, dimensions and specifications may change as decided by the Company or by any competent authority.