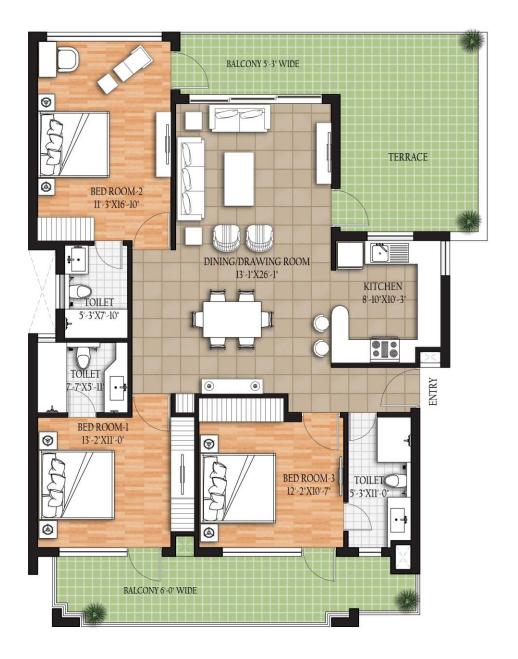

### FIRST FLOOR

Super Area: 1904.28 sqft. Terrace Area: 196.00 sqft.

Disclaimer: In the interest of maintaining high standards, floor plans, layout plans, areas, dimensions and specifications may change as decided by the Company or by any competent authority.