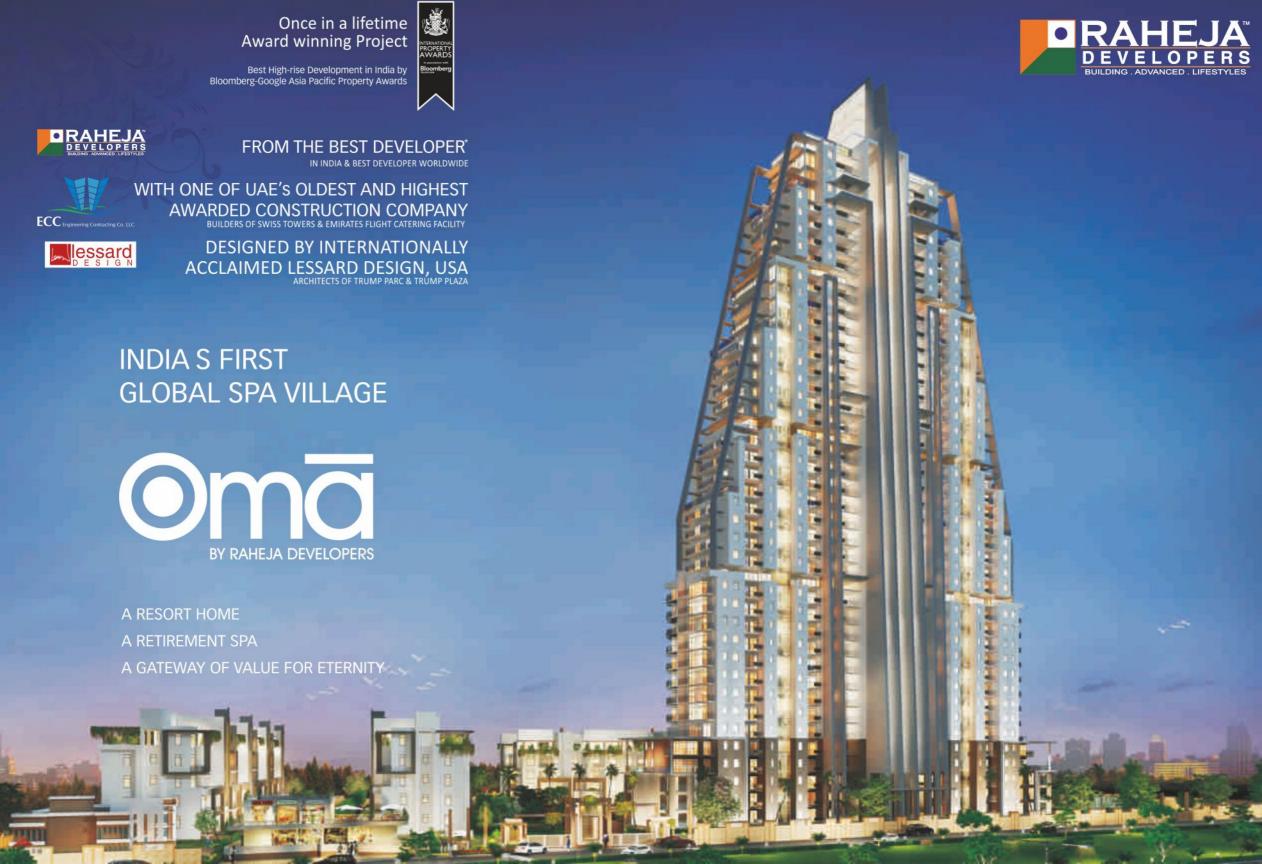

### GROUND FLOOR

<u>Super Area</u> 2766.82 sqft. 2766.82 sqft. 2766.82 sqft.

<u>Lawn Area</u> 2874.00 sqft. 1151.75 sqft. 559.73 sqft.

Disclaimer: In the interest of maintaining high standards, floor plans, layout plans, areas, dimensions and specifications may change as decided by the Company or by any competent authority.