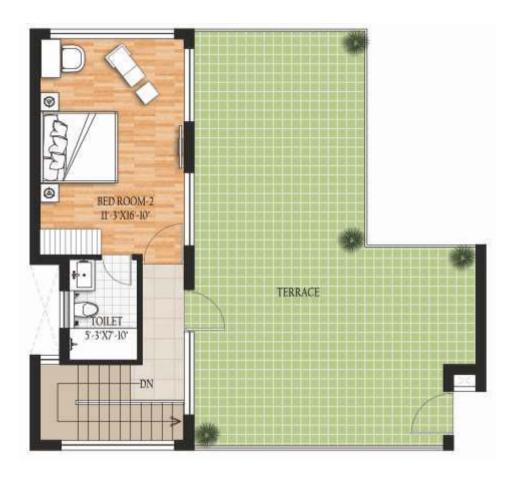

# PENTHOUSE LOWER LEVEL

Super Area: 1730.39 sqft. Terrace Area: 789.54 sqft.

Disclaimer: In the interest of maintaining high standards , floor plans, layout plans, areas, dimensions and specifications may change as decided by the company or by any competent authority .