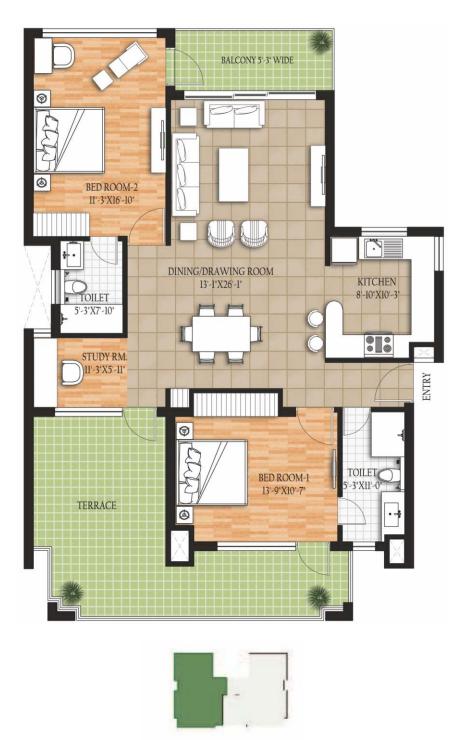

### GROUND FLOOR

<u>Super Area</u> 2766.82 sqft. 2766.82 sqft. 2766.82 sqft.

<u>Lawn Area</u> 2874.00 sqft. 1151.75 sqft. 559.73 sqft.

Disclaimer: In the interest of maintaining high standards, floor plans, layout plans, areas, dimensions and specifications may change as decided by the Company or by any competent authority.