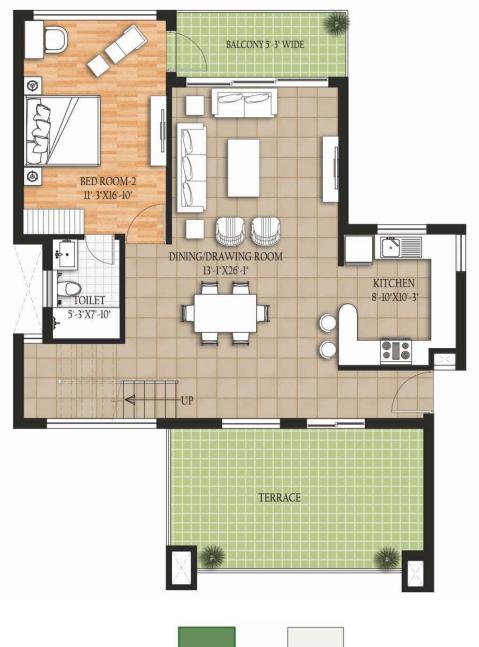

### FIRST FLOOR

Super Area: 1904.28 sqft. Terrace Area: 196.00 sqft.

Disclaimer: In the interest of maintaining high standards, floor plans, layout plans, areas, dimensions and specifications may change as decided by the Company or by any competent authority.